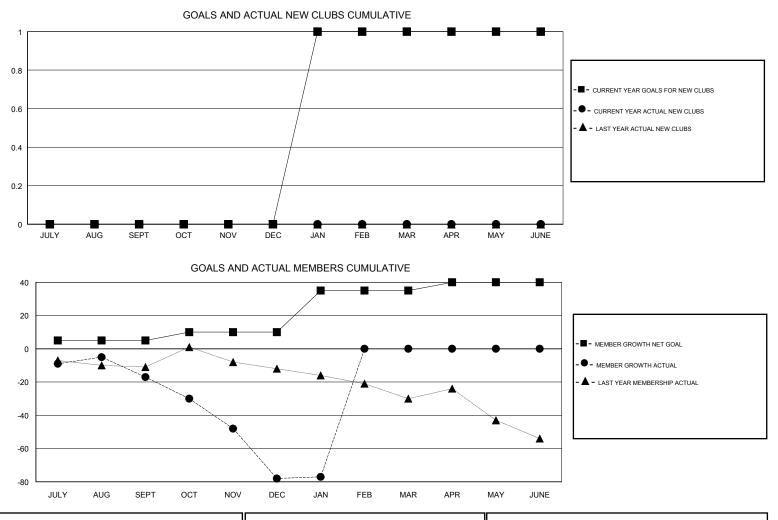

## District 201V5

Results as of: 01/31/2019

| GMT: ANN ELD  | RIDGE         |             | LOC           | LOCATION AUSTRALIA               |                           |                         | GMT CA                                             |  |
|---------------|---------------|-------------|---------------|----------------------------------|---------------------------|-------------------------|----------------------------------------------------|--|
|               | Club          | 98          |               | Members<br>RESULTS FOR 2018-2019 |                           |                         |                                                    |  |
|               | RESULTS FOR   | R 2018-2019 |               |                                  |                           |                         |                                                    |  |
| QUARTER       | NEW CLUB GOAL | NEW CLUBS   | DROPPED CLUBS | QUARTER                          | MEMBER GROWTH NET<br>GOAL | MEMBER GROWTH<br>ACTUAL | DROPPED<br>MEMBERS ACTUAL<br>(including transfers) |  |
| JULY/AUG/SEPT | 0             | 0           | 0             | JULY/AUG/SEPT                    | 5                         | 19                      | 32                                                 |  |
| OCT/NOV/DEC   | 0             | 0           | 0             | OCT/NOV/DEC                      | 5                         | 11                      | 70                                                 |  |
| JAN/FEB/MAR   | 1             | 0           | 1             | JAN/FEB/MAR                      | 25                        | 8                       | 5                                                  |  |
| APR/MAY/JUNE  | 0             | 0           | 0             | APR/MAY/JUNE                     | 5                         | 0                       | 0                                                  |  |

| DROPPED CLUBS: 1        |          | 22 CLUBS OF 68 ADDED 1 OR MORE<br>NEW MEMBERS | GENDER DISTRIBUTION<br>MALE 821 (66.48%)<br>FEMALE 414 (33.52%) |  |
|-------------------------|----------|-----------------------------------------------|-----------------------------------------------------------------|--|
| DROPPED MEMBERS         |          |                                               | Women Percentage Fiscal Year Goal: 35%                          |  |
| DECEASED                | 3        | CLICK HERE FOR CUMULATIVE                     | TOTAL FAMILY UNIT MEMBERS                                       |  |
| CLUB CANCELLED<br>OTHER | 0<br>104 | MEMBERSHIP DATA                               | FAMILY MEMBERS PAYING HALF                                      |  |
| TOTAL                   | 107      |                                               |                                                                 |  |